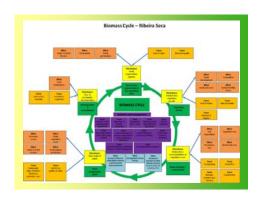

Bari March 31th 2008 Stakeholder Workshop 2

| Animal Raisers Very Weak Very Strong Producers (Agro-products) Community's Associations Strong Very Strong Weak/Medium Very Strong Weak/Medium NGOs Strong Very Strong Very Strong           | Stakeholder / stakeholder<br>group | Influence on the sustainability of land use? | Comments    |                                    |  |  |
|----------------------------------------------------------------------------------------------------------------------------------------------------------------------------------------------|------------------------------------|----------------------------------------------|-------------|------------------------------------|--|--|
| Producers (Agro-products) Medium Very Strong  Community's Associations Strong Very Strong Beautions Strong Very Strong Beautions  City Hall Very Strong Weak/Medium  NGOs Strong Very Strong | Farmers                            | Very Weak                                    | Very Strong |                                    |  |  |
| Community's Associations Strong Very Strong Increases for dead creation Crity Half Very Strong Wealt/Medium NGOs Strong Very Strong                                                          | Animal Raisers                     | Very Weak                                    | Very Strong |                                    |  |  |
| Criy Hall Very Strong Weak/Medium NGOs Strong Very Strong                                                                                                                                    | Producers (Agro-products)          | Medium                                       | Very Strong |                                    |  |  |
| NGOs Strong Very Strong                                                                                                                                                                      | Community's Associations           | Strong                                       | Very Strong | Incentive for Association creation |  |  |
|                                                                                                                                                                                              | City Hall                          | Very Strong                                  | Weak/Medium |                                    |  |  |
| Researchers/Technicians Weak/Medium Very Strong                                                                                                                                              | NGOs                               | Strong                                       | Very Strong |                                    |  |  |
|                                                                                                                                                                                              | Researchers/Technicians            | Weak/Medium                                  | Very Strong |                                    |  |  |