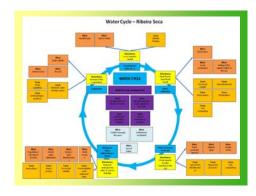

Bari March 31th 2008 Stakeholder Workshop 2











| Animal Raisers Very Weak Very Strong Producers (Agro-products) Community's Associations Strong Very Strong Weak/Medium Very Strong Weak/Medium NGOs Strong Very Strong Very Strong           | Stakeholder / stakeholder<br>group | Influence on the sustainability of land use? | Comments    |                                    |  |  |
|----------------------------------------------------------------------------------------------------------------------------------------------------------------------------------------------|------------------------------------|----------------------------------------------|-------------|------------------------------------|--|--|
| Producers (Agro-products) Medium Very Strong  Community's Associations Strong Very Strong Beautions Strong Very Strong Beautions